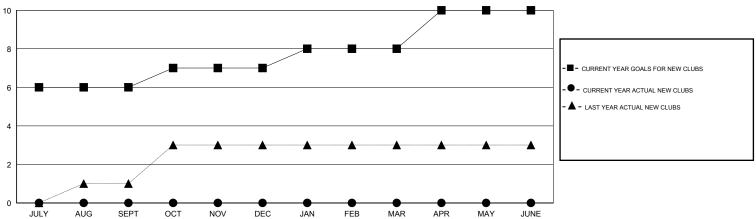

### **LOCATION INDIA**

 $\mathsf{GMT}\;\mathsf{CA}\;6$ 

|               |                  | Clubs               |                            |                             | Members               |                    |                            |                              |                             |  |
|---------------|------------------|---------------------|----------------------------|-----------------------------|-----------------------|--------------------|----------------------------|------------------------------|-----------------------------|--|
|               | RESU             | LTS FOR 2014-2015   |                            |                             | RESULTS FOR 2014-2015 |                    |                            |                              |                             |  |
| QUARTER       | NEW CLUB<br>GOAL | ACTUAL NEW<br>CLUBS | ACTUAL<br>DROPPED<br>CLUBS | ACTUAL NET<br>GAIN/<br>LOSS | QUARTER               | NEW MEMBER<br>GOAL | ACTUAL TOTAL MEMBERS ADDED | ACTUAL<br>DROPPED<br>MEMBERS | ACTUAL NET<br>GAIN/<br>LOSS |  |
| JULY/AUG/SEPT | 6                | 0                   | 0                          | 0                           | JULY/AUG/SEPT         | 160                | 191                        | 254                          | -63                         |  |
| OCT/NOV/DEC   | 1                | 0                   | 0                          | 0                           | OCT/NOV/DEC           | 55                 | 0                          | 0                            | 0                           |  |
| JAN/FEB/MAR   | 1                | 0                   | 0                          | 0                           | JAN/FEB/MAR           | 60                 | 0                          | 0                            | 0                           |  |
| APR/MAY/JUNE  | 2                | 0                   | 0                          | 0                           | APR/MAY/JUNE          | 75                 | 0                          | 0                            | 0                           |  |

### GOALS AND ACTUAL NEW CLUBS CUMULATIVE

| DROPPED CLUBS: 0        |        | 35 CLUBS OF 85 ADDED 1 OR MORE<br>NEW MEMBERS | GENDER DISTRIBUTION  MALE 4,322 (72.36%) |                |       |
|-------------------------|--------|-----------------------------------------------|------------------------------------------|----------------|-------|
| DROPPED MEMBERS         |        |                                               | FEMALE                                   | 1,651 (27.64%) |       |
| DECEASED CLUB CANCELLED | 2<br>0 | CLICK HERE FOR HEALTH                         | FAMILY UNIT MEMBERS                      |                | 3,266 |
| OTHER 252               |        | ASSESSMENT DATA                               | HEAD OF HOUSEHOLD                        | 1,253          |       |
| TOTAL                   | 254    |                                               | NON-HEAD OF HOUSEHOLD                    | )              | 2,013 |