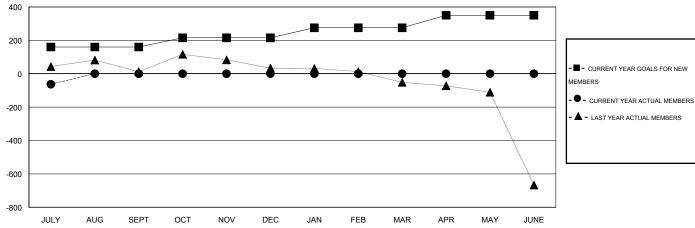

### **LOCATION INDIA**

 $\mathsf{GMT}\;\mathsf{CA}\;6$ 

|               |                  | Clubs               |                            |                             | Members               |                    |                            |                              |                             |  |
|---------------|------------------|---------------------|----------------------------|-----------------------------|-----------------------|--------------------|----------------------------|------------------------------|-----------------------------|--|
|               | RESU             | LTS FOR 2014-2015   |                            |                             | RESULTS FOR 2014-2015 |                    |                            |                              |                             |  |
| QUARTER       | NEW CLUB<br>GOAL | ACTUAL NEW<br>CLUBS | ACTUAL<br>DROPPED<br>CLUBS | ACTUAL NET<br>GAIN/<br>LOSS | QUARTER               | NEW MEMBER<br>GOAL | ACTUAL TOTAL MEMBERS ADDED | ACTUAL<br>DROPPED<br>MEMBERS | ACTUAL NET<br>GAIN/<br>LOSS |  |
| JULY/AUG/SEPT | 6                | 0                   | 0                          | 0                           | JULY/AUG/SEPT         | 160                | 191                        | 254                          | -63                         |  |
| OCT/NOV/DEC   | 1                | 0                   | 0                          | 0                           | OCT/NOV/DEC           | 55                 | 0                          | 0                            | 0                           |  |
| JAN/FEB/MAR   | 1                | 0                   | 0                          | 0                           | JAN/FEB/MAR           | 60                 | 0                          | 0                            | 0                           |  |
| APR/MAY/JUNE  | 2                | 0                   | 0                          | 0                           | APR/MAY/JUNE          | 75                 | 0                          | 0                            | 0                           |  |

### GOALS AND ACTUAL NEW CLUBS CUMULATIVE

| DROPPED CLUBS: 0        |        | 35 CLUBS OF 85 ADDED 1 OR MORE<br>NEW MEMBERS | GENDER DISTRIBUTION  MALE 4,322 (72.36%) |                |       |
|-------------------------|--------|-----------------------------------------------|------------------------------------------|----------------|-------|
| DROPPED MEMBERS         |        |                                               | FEMALE                                   | 1,651 (27.64%) |       |
| DECEASED CLUB CANCELLED | 2<br>0 | CLICK HERE FOR HEALTH                         | FAMILY UNIT MEMBERS                      |                | 3,266 |
| OTHER 252               |        | ASSESSMENT DATA                               | HEAD OF HOUSEHOLD                        | 1,253          |       |
| TOTAL                   | 254    |                                               | NON-HEAD OF HOUSEHOLD                    | )              | 2,013 |